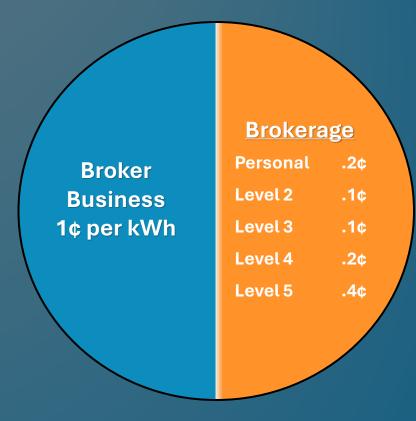

#### Personal

- •5 Customers
- •.2¢ per kwh

#### Level 2

- •5 Brokers
- •25 Customers
- •.1¢ per kWh

#### Level 3

- •25 Brokers
- •125 Customers
- •.1¢ per kWh

#### Level 4

- •125 Brokers
- •625 Customers
- •.2¢ per kWh

#### Level 5

- •625 Brokers
- •3,125 Customers
- •.4¢ per kWh