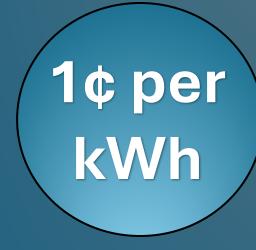

#### **Personal (Bonus) Customers**

Customer #1 and all customers #7 and above earn 1¢ per kWh.